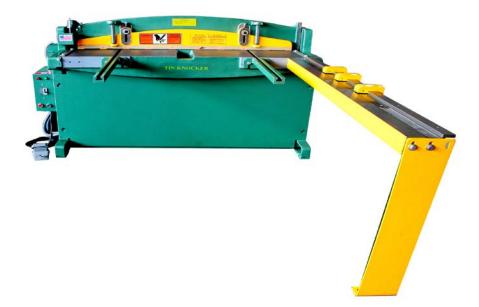

## **TK H1652 Hydraulic Shear**

The Tin Knocker power squaring shear makes shearing light gauge metal easy. The design and features make shearing accurate and efficient. This shear can accommodate 52" sheet with a maximum capacity of 16-gauge mild steel. The hydraulically powered unit features fast and smooth shearing action.

INCLUDES: Front support arms, Parallel rack and pinion back gauge, 5ft squaring arm with drop stops.